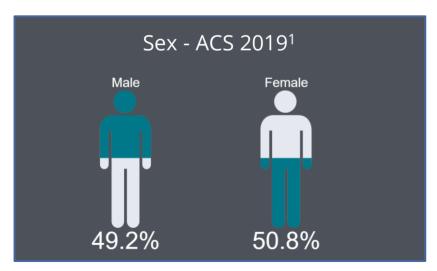

# **Appendix 2: Demographic Profile**

Sample demographics compared to the most recent United States Census Bureau estimates.

## Demographics

<sup>&</sup>lt;sup>1</sup>U.S. Census Bureau, 2015-2019 American Community Survey 1-Year Estimates. Table S0101.