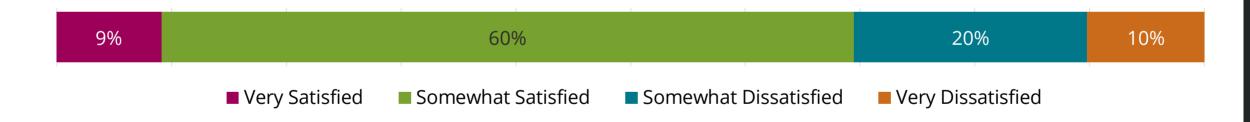

### Comparing to 2020:

Priorities remained consistent in order and magnitude in this service group.

of respondents were very or somewhat satisfied with the amount of services the City devotes to social issues.

|                         | Total | District 1 | District 2 | District 3 | District 4 | District 5 |
|-------------------------|-------|------------|------------|------------|------------|------------|
| Very/Somewhat Satisfied | 69%   | 82% 🛕      | 68%        | 66%        | 67%        | 64%        |

#### Demographic Comparisons (statistically significant):

• Individuals between the ages of 35 and 64 were less likely than the population average to be very or somewhat satisfied with the amount of services that the City devotes to social issues (62%).

Overall, how satisfied are you with the amount of services Tacoma devotes to social issues? sample size = 592

There were high levels of community satisfaction with the ease of walking in home neighborhoods and the efforts of the City to address the health risks associated with wildfire smoke and/or extreme heat.