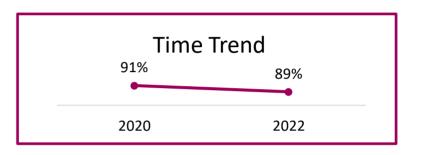

#### Arts, Culture, Science and History

#### Demographic Comparisons (statistically significant):

• Respondents who were White were more likely to be satisfied with this measure (94%), while Black respondents were less likely to be satisfied (75%).

|                         | Total | District 1 | District 2 | District 3 | District 4 | District 5 |
|-------------------------|-------|------------|------------|------------|------------|------------|
| Very/Somewhat Satisfied | 89%   | 90%        | 95%        | 94%        | 88%        | 78% ▼      |

How satisfied are you with the level of access to arts, culture, science, and/or heritage programs or experiences in your community? sample size = 681