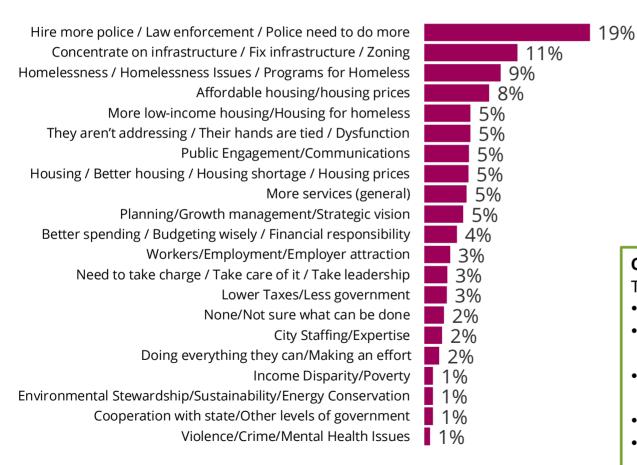

## City's Role in Major Issues Facing Tacoma

# Policing/enforcement, infrastructure, homeless programs, and affordable housing supports were some of the most commonly-cited roles that residents felt the City should play in the major issues mentioned.

| Top 5 Responses from 2020                                     |     |
|---------------------------------------------------------------|-----|
| Homelessness / Homelessness issues /<br>Programs for homeless | 10% |
| Concentrate on infrastructure / Fix infrastructure            | 10% |
| Affordable housing                                            | 8%  |
| Need to take charge / Take care of it / Take leadership       | 6%  |
| Hire more police / Law enforcement / Police need to do more   | 6%  |

### **Councilmanic Comparisons:**

The most-cited response category in each Councilmanic district was:

- District 1: Affordable housing/housing prices (17%)
- District 2: Hire more police / Law enforcement / Police need to do more (24%)
- District 3: Homelessness / Homelessness Issues / Programs for Homeless (14%)
- District 4: More services (general) (18%)
- District 5: Hire more police / Law enforcement / Police need to do more (33%)