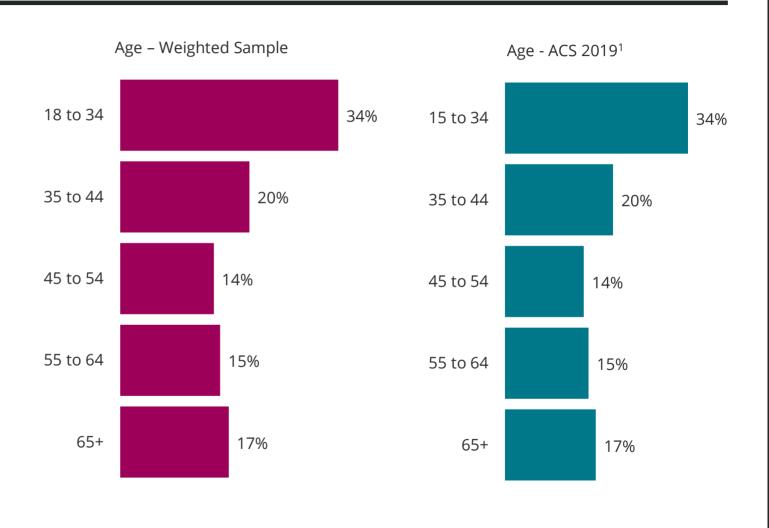

The results were weighted based on the most recent available estimates of age and sex from the American Community Survey 2019 data<sup>1</sup>, and also the race distribution estimates from the 2020 Census Redistricting Data<sup>2</sup>. Weighting was applied based on the following demographic distributions (see table to the right).

## Demographics

<sup>&</sup>lt;sup>1</sup>U.S. Census Bureau, 2015-2019 American Community Survey 1-Year Estimates. Table S0101.