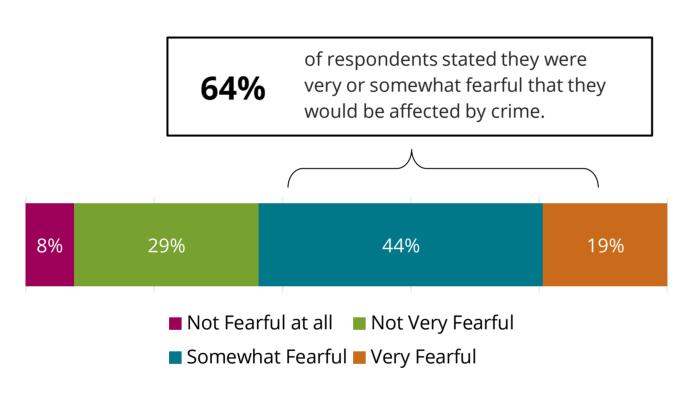

### Crime and Public Safety

### Demographic Comparisons (statistically significant):

Hispanic individuals were more likely than the population average to be very or somewhat fearful that they might be affected by crime (88%).

|                                                                  | Total | District 1 | District 2 | District 3 | District 4 | District 5 |
|------------------------------------------------------------------|-------|------------|------------|------------|------------|------------|
| Overall, how fearful are you that you will be affected by crime? | 64%   | 52%        | 68%        | 61%        | 62%        | 75%        |