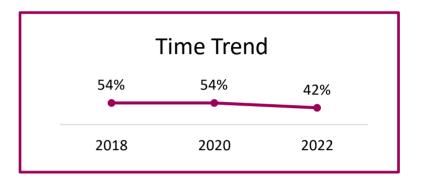

|                 | Total | District 1 | District 2 | District 3 | District 4 | District 5 |
|-----------------|-------|------------|------------|------------|------------|------------|
| Excellent/ Good | 42%   | 59% ▲      | 29% ▼      | 29% ▼      | 58% ▲      | 36%        |