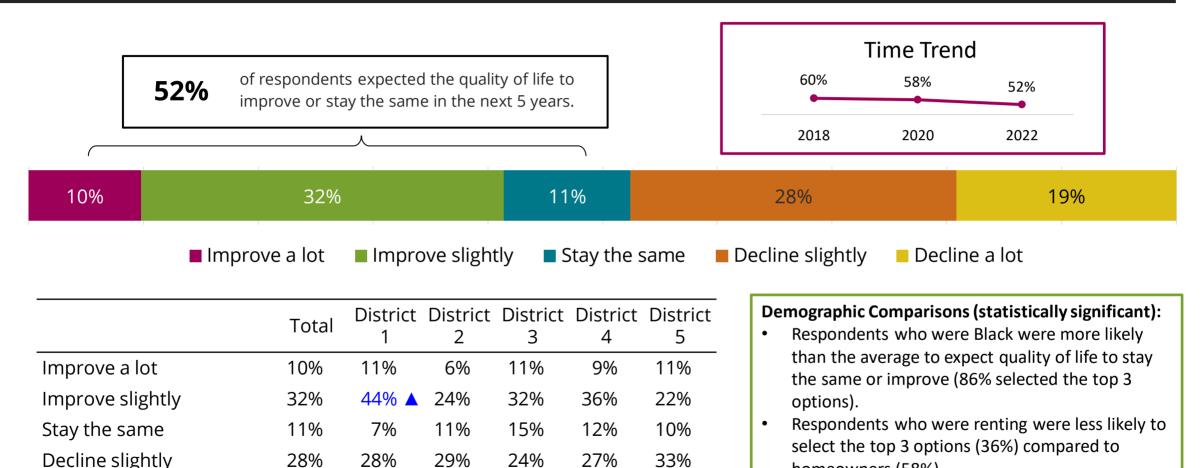

# **Key Findings**Quality of Life and Community

## Quality of Life and Community

15%

24%

19%

30%

17%

Decline a lot

homeowners (58%).

#### Demographic Comparisons (statistically significant):

- White respondents had a higher rating of quality of life with 70% selecting the top two options.
- Individuals who were renting had lower ratings of quality of life with 46% selecting the top two options (compared to 68% among homeowners).