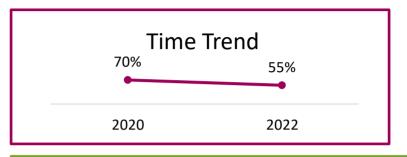

### Crime and Public Safety

### Demographic Comparisons (statistically significant):

Hispanic individuals were more likely than the population average to be very or somewhat fearful that they might be affected by crime (88%).

|                                                                  | Total | District 1 | District 2 | District 3 | District 4 | District 5 |
|------------------------------------------------------------------|-------|------------|------------|------------|------------|------------|
| Overall, how fearful are you that you will be affected by crime? | 64%   | 52%        | 68%        | 61%        | 62%        | 75%        |