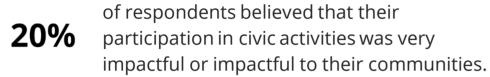

#### **Demographic Comparisons (statistically significant):**

• There were no statistically significant demographic differences in this metric.

|                          | Total | District 1 | District 2 | District 3 | District 4 | District 5 |
|--------------------------|-------|------------|------------|------------|------------|------------|
| Very Impactful/Impactful | 20%   | 22%        | 25%        | 33% 🛕      | 6% ▼       | 14%        |

How much of an impact do you believe your participation has had on your community? sample size = 689