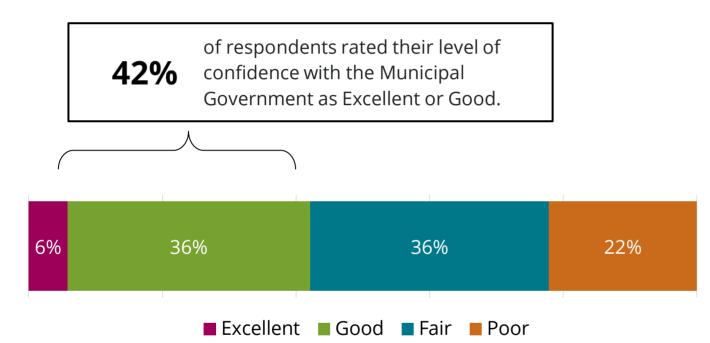

#### Demographic Comparisons (statistically significant):

 Respondents who were aged 35 to 64 were less likely the population average to rate their confidence with the municipal government as excellent or good (33%)

|                 | Total | District 1 | District 2 | District 3 | District 4 | District 5 |
|-----------------|-------|------------|------------|------------|------------|------------|
| Excellent/ Good | 42%   | 59% ▲      | 29% ▼      | 29% ▼      | 58% ▲      | 36%        |