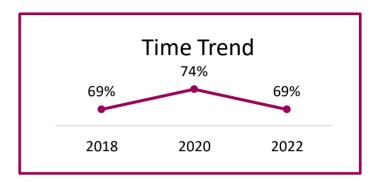

### Comparing to 2020:

Priorities remained consistent in order and magnitude in this service group.

of respondents were very or somewhat satisfied with the amount of services the City devotes to social issues.

|                         | Total | District 1 | District 2 | District 3 | District 4 | District 5 |
|-------------------------|-------|------------|------------|------------|------------|------------|
| Very/Somewhat Satisfied | 69%   | 82% 🛕      | 68%        | 66%        | 67%        | 64%        |

#### Demographic Comparisons (statistically significant):

• Individuals between the ages of 35 and 64 were less likely than the population average to be very or somewhat satisfied with the amount of services that the City devotes to social issues (62%).

Overall, how satisfied are you with the amount of services Tacoma devotes to social issues? sample size = 592

There were high levels of community satisfaction with the ease of walking in home neighborhoods and the efforts of the City to address the health risks associated with wildfire smoke and/or extreme heat.