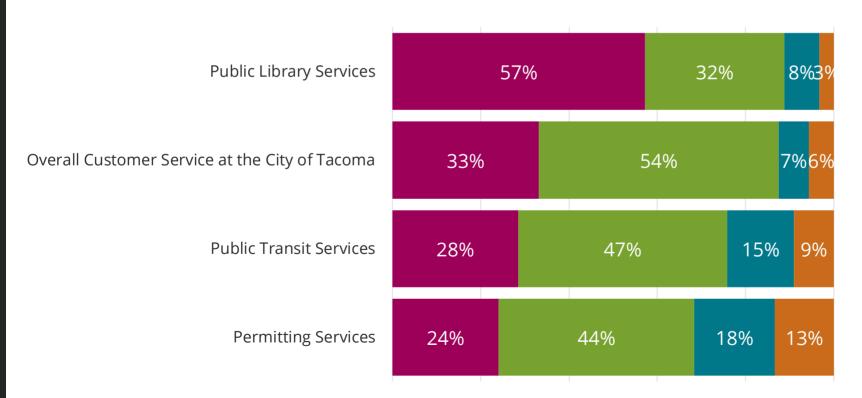

## Other Municipal Services

Public Library Services and Overall Customer Service at the City of Tacoma showed high levels of community satisfaction.

### Performance

(%Very or somewhat satisfied)

| 2022 | 2020 | 2018 |
|------|------|------|
| 89%  | 91%  | 82%  |
| 88%  | 87%  | 72%  |
| 76%  | 72%  | 64%  |
| 68%  | 72%  | 48%  |

<sup>■</sup> Very Satisfied ■ Somewhat Satisfied ■ Somewhat Dissatisfied ■ Very Dissatisfied

# The table below shows comparisons of the percentage of respondents very or somewhat satisfied with each service by demographic and economic groups.

| Performance<br>(% very or somewhat satisfied with the<br>service among each group) | Male | Female | 34 and<br>under | 35 to 64 | 65 and<br>older | White | Black | Hispanic | Other | Two or<br>more races | Rent | Own | Less than<br>\$25,000 | \$25,000 to<br>\$49,999 | \$50,000 to<br>\$99,999 | \$100,000<br>or more |
|------------------------------------------------------------------------------------|------|--------|-----------------|----------|-----------------|-------|-------|----------|-------|----------------------|------|-----|-----------------------|-------------------------|-------------------------|----------------------|
| Public Library Services                                                            | 92%  | 86%    | 85%             | 90%      | 93%             | 90%   | 79%   | 96%      | 97%   | 80%                  | 88%  | 89% | 76%                   | 77%                     | 96% 个                   | 90%                  |
| Overall Customer Service at the City of Tacoma                                     | 89%  | 86%    | 96% 个           | 81%↓     | 88%             | 87%   | 91%   | 84%      | 88%   | 89%                  | 87%  | 88% | 88%                   | 88%                     | 84%                     | 91%                  |
| Public Transit Services                                                            | 75%  | 77%    | 84%             | 70%      | 73%             | 71%   | 84%   | 93% ↑    | 65%   | 89% 个                | 81%  | 74% | 71%                   | 80%                     | 74%                     | 77%                  |
| Permitting Services                                                                | 73%  | 63%    | 70%             | 64%      | 79% 个           | 72%   | 78%   | 84%      | 59%   | 47%                  | 66%  | 69% | 70%                   | 67%                     | 62%                     | 74%                  |

# Permitting Services and Economic / Business Development Activities are priority areas for improvement

|                                                | Level of Importance | Performance | Priority Rank | Overall Priority Score |
|------------------------------------------------|---------------------|-------------|---------------|------------------------|
| Permitting Services                            | 7.6                 | 68%         | 1             | 7                      |
| Public Transit Services                        | 6.1                 | 76%         | 2             | 12                     |
| Overall Customer Service at the City of Tacoma | 8.6                 | 88%         | 3             | 17                     |
| Public Library Services                        | 5.9                 | 89%         | 4             | 21                     |