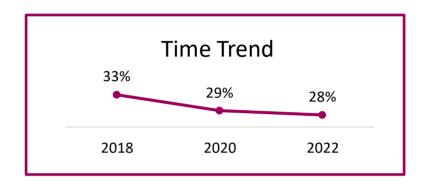

#### **Demographic Comparisons (statistically significant):**

- Respondents who were aged 35 to 64 were more likely to have reported a complaint or inquiry in the last year (34%).
- Black individuals were more likely to have reported a complaint in the last year (12%).
- Individuals who owned their homes were more likely to have reported a complaint in the past year (32%).