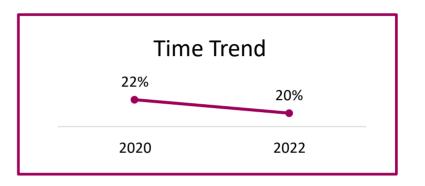

#### **Demographic Comparisons (statistically significant):**

• There were no statistically significant demographic differences in this metric.

|                          | Total | District 1 | District 2 | District 3 | District 4 | District 5 |
|--------------------------|-------|------------|------------|------------|------------|------------|
| Very Impactful/Impactful | 20%   | 22%        | 25%        | 33% 🛕      | 6% ▼       | 14%        |

How much of an impact do you believe your participation has had on your community? sample size = 689