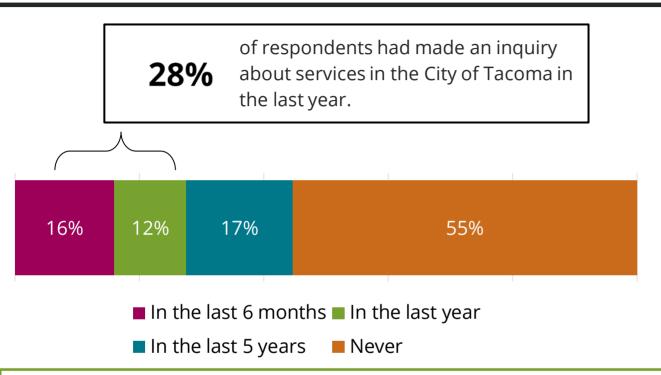

#### **Demographic Comparisons (statistically significant):**

- Respondents who were aged 35 to 64 were more likely to have reported a complaint or inquiry in the last year (34%).
- Black individuals were more likely to have reported a complaint in the last year (12%).
- Individuals who owned their homes were more likely to have reported a complaint in the past year (32%).

| Reasons for Not Reporting Complaint/Inquiry – Key Themes (n=319) |     |
|------------------------------------------------------------------|-----|
| Lack of City Response/Previous Negative Experience               | 41% |
| Not Worth Reporting/Did not want to                              | 17% |
| Long or Difficult Reporting<br>Process/Paperwork                 | 9%  |
| Unclear how to report incident/complaint                         | 8%  |
| Issue was taken care of/Someone else reported                    | 6%  |
| No Time/Timing                                                   | 5%  |
| Did not want to cause problems with people                       | 4%  |