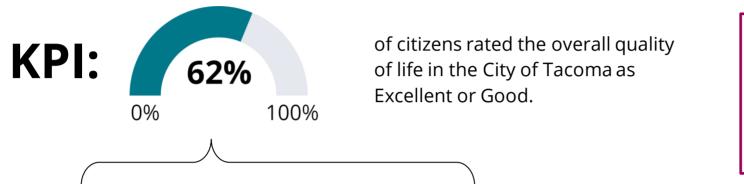

## Quality of Life

|                | Total | District 1   | District 2 | District 3 | District 4 | District 5 |
|----------------|-------|--------------|------------|------------|------------|------------|
| Excellent/Good | 62%   | <b>77%</b> ▲ | 66%        | 67%        | 57%        | 43% ▼      |

#### Demographic Comparisons (statistically significant):

- White respondents had a higher rating of quality of life with 70% selecting the top two options.
- Individuals who were renting had lower ratings of quality of life with 46% selecting the top two options (compared to 68% among homeowners).

I would like you to tell me how would you rate the overall quality of life in the City of Tacoma? sample size = 749