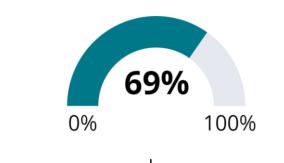

### Comparing to 2020:

Priorities remained consistent in order and magnitude in this service group.

of respondents were very or somewhat satisfied with the amount of services the City devotes to social issues.

|                         | Total | District 1 | District 2 | District 3 | District 4 | District 5 |
|-------------------------|-------|------------|------------|------------|------------|------------|
| Very/Somewhat Satisfied | 69%   | 82% 🛕      | 68%        | 66%        | 67%        | 64%        |

#### Demographic Comparisons (statistically significant):

• Individuals between the ages of 35 and 64 were less likely than the population average to be very or somewhat satisfied with the amount of services that the City devotes to social issues (62%).

Overall, how satisfied are you with the amount of services Tacoma devotes to social issues? sample size = 592

There were high levels of community satisfaction with the ease of walking in home neighborhoods and the efforts of the City to address the health risks associated with wildfire smoke and/or extreme heat.