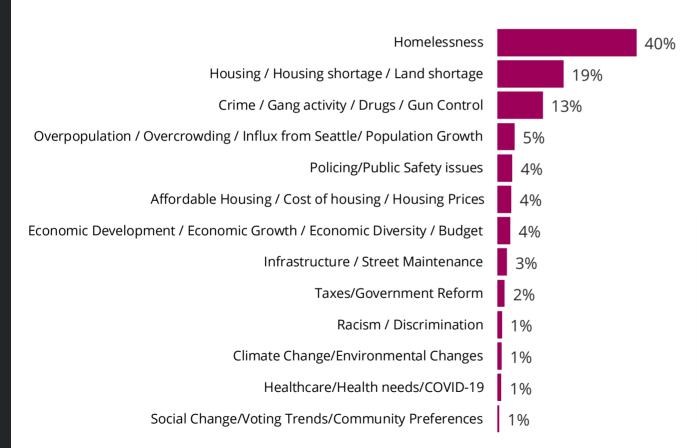

### Major Issues Facing Tacoma in Next Ten Years

## Homelessness, housing, crime/gangs/drugs and overpopulation were the most commonly-cited top-of-mind issues for the residents of Tacoma.

| Top 5 Issues from 2020                                                 |     |
|------------------------------------------------------------------------|-----|
| Homelessness                                                           | 31% |
| Overpopulation / Overcrowding / Influx from Seattle/ Population Growth | 14% |
| Affordable Housing / Cost of housing / Housing Prices                  | 13% |
| Housing / Housing shortage / Land shortage                             | 11% |
| Crime / Gang activity / Drugs / Gun Control                            | 10% |

#### **Councilmanic Comparisons:**

Homelessness was the top issue across all Councilmanic districts. The next most cited issues for the districts were:

- District 1: Housing / Housing shortage / Land shortage (27%)
- District 2: Crime / Gang activity / Drugs / Gun Control (22%)
- District 3: Housing / Housing shortage / Land shortage (31%)
- District 4: Housing / Housing shortage / Land shortage (13%)
- District 5: Crime / Gang activity / Drugs / Gun Control (25%)