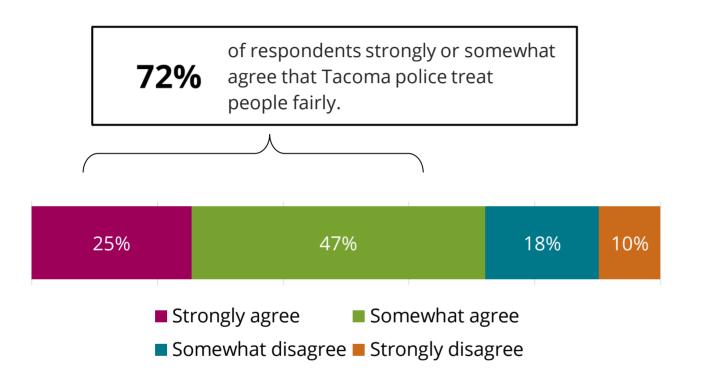

#### Demographic Comparisons (statistically significant):

 Hispanic individuals were more likely than the population average to strongly or somewhat agree that Tacoma Police Officers treat people fairly (94%).

|                                                | Total | District 1 | District 2 | District 3 | District 4 | District 5 |
|------------------------------------------------|-------|------------|------------|------------|------------|------------|
| Do Tacoma Police Officers treat people fairly? | 72%   | 74%        | 62%        | 65%        | 79%        | 80%        |