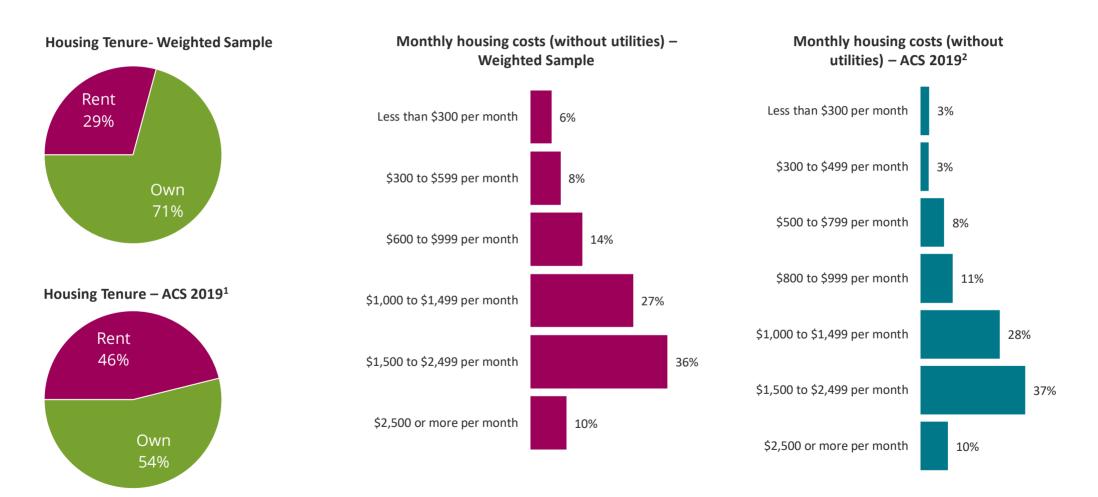

# **Appendix 2: Demographic Profile**

Sample demographics compared to the most recent United States Census Bureau estimates.

#### Demographics

<sup>&</sup>lt;sup>1</sup>U.S. Census Bureau, 2015-2019 American Community Survey 1-Year Estimates. Table B25003.

<sup>&</sup>lt;sup>2</sup> U.S. Census Bureau, 2015-2019 American Community Survey 1-Year Estimates. Table B25104.