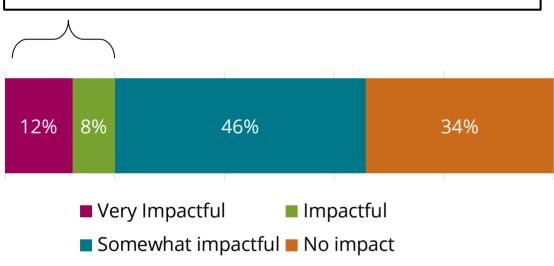

#### **Demographic Comparisons (statistically significant):**

• There were no statistically significant demographic differences in this metric.

|                          | Total | District 1 | District 2 | District 3 | District 4 | District 5 |
|--------------------------|-------|------------|------------|------------|------------|------------|
| Very Impactful/Impactful | 20%   | 22%        | 25%        | 33% 🛕      | 6% ▼       | 14%        |

How much of an impact do you believe your participation has had on your community? sample size = 689