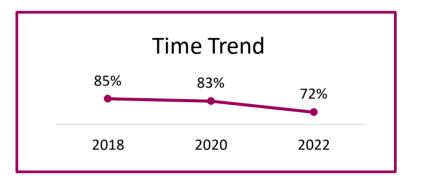

## Overall Feeling of Safety

### **Demographic Comparisons (statistically significant):**

 Respondents with household income greater than \$100,000 were more likely to rate their overall feeling of safety as very or somewhat safe (85%), and those with household income between \$50,000 to \$99,999 were less likely to feel safe (59%).

|                           | Total | District 1 | District 2 | District 3 | District 4 | District 5 |
|---------------------------|-------|------------|------------|------------|------------|------------|
| Overall Feeling of Safety | 72%   | 81%        | 77%        | 77%        | 65%        | 61%        |

How would you rate your overall feeling of safety in Tacoma, would you say you feel very safe, somewhat safe, not very safe, not safe at all? sample size = 748