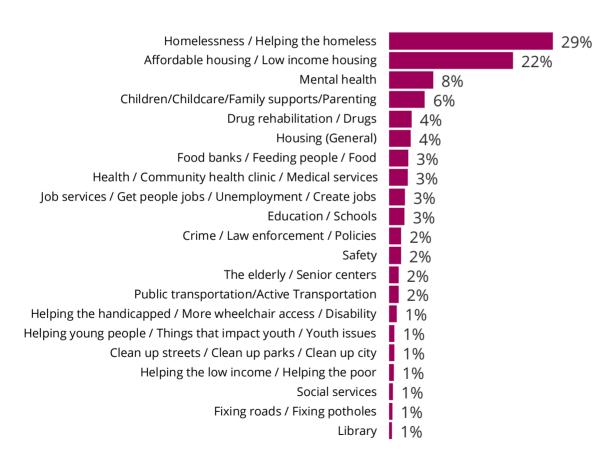

### Social Services Needed

Programs for the homeless, affordable housing, mental health/addiction, children/families and youth/seniors were some of the most commonly-cited social services that residents felt the City should keep as top priorities for development.

| Top 5 Issues from 2020                                         |     |  |  |  |
|----------------------------------------------------------------|-----|--|--|--|
| Homelessness / Helping the homeless                            | 47% |  |  |  |
| Mental health                                                  | 17% |  |  |  |
| Affordable housing / Low-income housing                        | 12% |  |  |  |
| Helping young people / Things that impact youth / Youth issues | 10% |  |  |  |
| Education / Schools                                            | 10% |  |  |  |

### **Councilmanic Comparisons:**

The most-cited response category in each Councilmanic district was:

- District 1: Homelessness / Helping the homeless (30%)
- District 2: Homelessness / Helping the homeless (40%)
- District 3: Homelessness / Helping the homeless (21%)
- District 4: Affordable housing / Low-income housing (45%)
- District 5: Homelessness / Helping the homeless (32%)