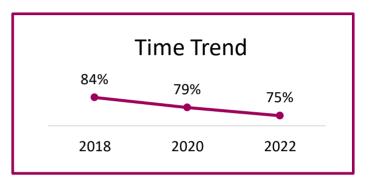

High Priority

Moderate Priority

Low Priority

There were high levels of satisfaction with Fire Response and Suppression, and Emergency Medical Services.

Performance

(% Very or somewhat satisfied)

| 2018 | 2020 | 2022 |
|------|------|------|
| 82%  | 99%  | 94%  |
| 82%  | 98%  | 92%  |
| 73%  | 64%  | 51%  |
| 60%  | 78%  | 50%  |
| 56%  | 63%  | 47%  |
| 57%  | 62%  | 45%  |