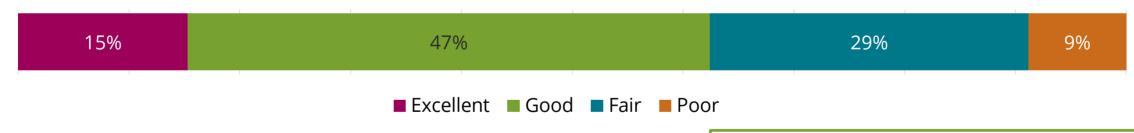

## Quality of Life

|                | Total | District 1   | District 2 | District 3 | District 4 | District 5 |
|----------------|-------|--------------|------------|------------|------------|------------|
| Excellent/Good | 62%   | <b>77%</b> ▲ | 66%        | 67%        | 57%        | 43% ▼      |

I would like you to tell me how would you rate the overall quality of life in the City of Tacoma? sample size = 749