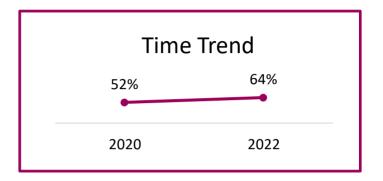

#### Crime and Public Safety

**55%** 

of respondents felt that the Tacoma Police will keep them very or somewhat safe from crime

#### **Demographic Comparisons (statistically significant):**

- Respondents who were aged 65+ were more likely to feel that Police would protect them from crime (71% felt very or somewhat safe).
- Respondents who were White were more likely to feel that local Police would protect them from crime (62%), while bi-racial respondents were less likely to feel that Police would keep them safe (30%).

|                                                                             | Total | District 1 | District 2 | District 3 | District 4 | District 5 |
|-----------------------------------------------------------------------------|-------|------------|------------|------------|------------|------------|
| Overall feeling that Tacoma Police Department will keep you safe from crime | 55%   | 70% 🛕      | 47%        | 64%        | 52%        | 42%        |

How would you rate your overall feeling that Tacoma Police Department will keep you safe from crime? sample size = 730