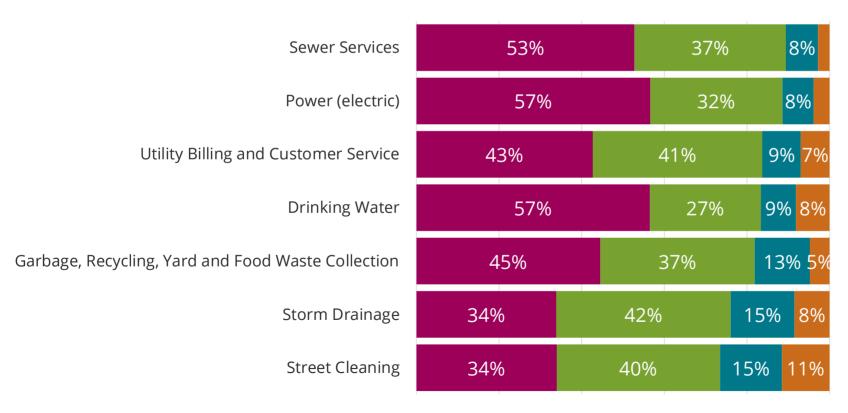

### Community Priorities Among All Services

|                |                                                        |            |             | Overall       | Overall               |
|----------------|--------------------------------------------------------|------------|-------------|---------------|-----------------------|
| Category       | Service                                                | Importance | Performance | Priority Rank | <b>Priority Score</b> |
| Public Safety  | Police Investigations                                  | 8.8        | 45%         | 1             | High                  |
|                | Code Enforcement (City response to abandoned           |            |             |               |                       |
| Public Safety  | buildings, graffiti, overgrown vegetation, etc.)       | 8.8        | 47%         | 2             | High                  |
| Infrastructure | Street condition                                       | 8.6        | 46%         | 3             | High                  |
| Public Safety  | Police Patrol                                          | 9.0        | 51%         | 4             | High                  |
| Public Safety  | Police Community Programs                              | 8.8        | 50%         | 5             | High                  |
|                | Equitable Access to facilities, services, and          |            |             |               |                       |
|                | infrastructure for residents of diverse incomes, race, |            |             |               |                       |
| Infrastructure | ethnicity, and abilities                               | 7.6        | 61%         | 6             | High                  |
| Other          | Permitting Services                                    | 7.6        | 68%         | 7             | High                  |
| Utilities      | Street Cleaning                                        | 8.5        | 73%         | 8             | High                  |
| Utilities      | Storm Drainage                                         | 8.1        | 76%         | 9             | Medium                |
| Infrastructure | Street Lighting                                        | 7.8        | 75%         | 10            | Medium                |
| Infrastructure | Traffic Signal Timing                                  | 7.6        | 76%         | 11            | Medium                |
| Other          | Public Transit Services                                | 6.1        | 76%         | 12            | Medium                |
| Utilities      | Drinking Water                                         | 8.6        | 83%         | 13            | Medium                |
| Utilities      | Garbage, Recycling, Yard and Food Waste Collection     | 7.6        | 82%         | 14            | Medium                |
| Utilities      | Utility Billing and Customer Service                   | 7.8        | 84%         | 15            | Medium                |
| Infrastructure | Local Parks and Recreation Centers                     | 7.6        | 84%         | 16            | Medium                |
| Other          | Overall Customer Service at the City of Tacoma         | 8.6        | 88%         | 17            | Low                   |
| Utilities      | Power (electric)                                       | 7.4        | 89%         | 18            | Low                   |
| Utilities      | Sewer Services                                         | 7.3        | 89%         | 19            | Low                   |
| Public Safety  | Emergency Medical Services                             | 8.3        | 92%         | 20            | Low                   |
| Other          | Public Library Services                                | 5.9        | 89%         | 21            | Low                   |
| Public Safety  | Fire Response and Suppression                          | 7.8        | 94%         | 22            | Low                   |

# Street Cleaning and Storm Drainage were the highest priority areas for improvement.

|                                                    | Level of Importance | Performance | Priority Rank | Overall Priority Score |
|----------------------------------------------------|---------------------|-------------|---------------|------------------------|
| Street Cleaning                                    | 8.5                 | 73%         | 1             | 8                      |
| Storm Drainage                                     | 8.1                 | 76%         | 2             | 9                      |
| Drinking Water                                     | 8.6                 | 83%         | 3             | 13                     |
| Garbage, Recycling, Yard and Food Waste Collection | 7.6                 | 82%         | 4             | 14                     |
| Utility Billing and Customer Service               | 7.8                 | 84%         | 5             | 15                     |
| Power (electric)                                   | 7.4                 | 89%         | 6             | 18                     |
| Sewer Services                                     | 7.3                 | 89%         | 7             | 19                     |

### Comparing to 2020:

 Street cleaning and storm drainage have become higher priorities in this year's study.