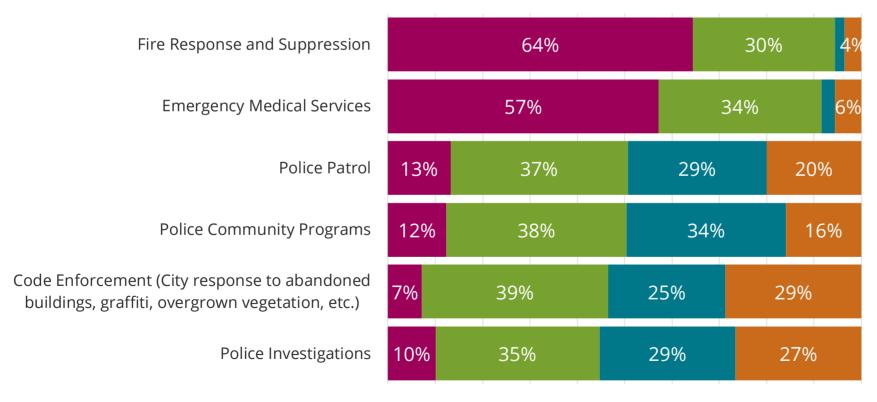

### Community Priorities Among All Services

|                |                                                        |            |             | Overall       | Overall               |
|----------------|--------------------------------------------------------|------------|-------------|---------------|-----------------------|
| Category       | Service                                                | Importance | Performance | Priority Rank | <b>Priority Score</b> |
| Public Safety  | Police Investigations                                  | 8.8        | 45%         | 1             | High                  |
|                | Code Enforcement (City response to abandoned           |            |             |               |                       |
| Public Safety  | buildings, graffiti, overgrown vegetation, etc.)       | 8.8        | 47%         | 2             | High                  |
| Infrastructure | Street condition                                       | 8.6        | 46%         | 3             | High                  |
| Public Safety  | Police Patrol                                          | 9.0        | 51%         | 4             | High                  |
| Public Safety  | Police Community Programs                              | 8.8        | 50%         | 5             | High                  |
|                | Equitable Access to facilities, services, and          |            |             |               |                       |
|                | infrastructure for residents of diverse incomes, race, |            |             |               |                       |
| Infrastructure | ethnicity, and abilities                               | 7.6        | 61%         | 6             | High                  |
| Other          | Permitting Services                                    | 7.6        | 68%         | 7             | High                  |
| Utilities      | Street Cleaning                                        | 8.5        | 73%         | 8             | High                  |
| Utilities      | Storm Drainage                                         | 8.1        | 76%         | 9             | Medium                |
| Infrastructure | Street Lighting                                        | 7.8        | 75%         | 10            | Medium                |
| Infrastructure | Traffic Signal Timing                                  | 7.6        | 76%         | 11            | Medium                |
| Other          | Public Transit Services                                | 6.1        | 76%         | 12            | Medium                |
| Utilities      | Drinking Water                                         | 8.6        | 83%         | 13            | Medium                |
| Utilities      | Garbage, Recycling, Yard and Food Waste Collection     | 7.6        | 82%         | 14            | Medium                |
| Utilities      | Utility Billing and Customer Service                   | 7.8        | 84%         | 15            | Medium                |
| Infrastructure | Local Parks and Recreation Centers                     | 7.6        | 84%         | 16            | Medium                |
| Other          | Overall Customer Service at the City of Tacoma         | 8.6        | 88%         | 17            | Low                   |
| Utilities      | Power (electric)                                       | 7.4        | 89%         | 18            | Low                   |
| Utilities      | Sewer Services                                         | 7.3        | 89%         | 19            | Low                   |
| Public Safety  | Emergency Medical Services                             | 8.3        | 92%         | 20            | Low                   |
| Other          | Public Library Services                                | 5.9        | 89%         | 21            | Low                   |
| Public Safety  | Fire Response and Suppression                          | 7.8        | 94%         | 22            | Low                   |

# Police investigations/ patrol and code enforcement identified as priority areas for improvement.

|                                                                                               | Level of Importance | Performance | Category Priority<br>Rank | Overall Priority Score |
|-----------------------------------------------------------------------------------------------|---------------------|-------------|---------------------------|------------------------|
| Police Investigations                                                                         | 8.8                 | 45%         | 1                         | 1                      |
| Code Enforcement (City response to abandoned buildings, graffiti, overgrown vegetation, etc.) | 8.8                 | 47%         | 2                         | 2                      |
| Police Patrol                                                                                 | 9.0                 | 51%         | 3                         | 4                      |
| Police Community Programs                                                                     | 8.8                 | 50%         | 4                         | 5                      |
| Emergency Medical Services                                                                    | 8.3                 | 92%         | 5                         | 20                     |
| Fire Response and Suppression                                                                 | 7.8                 | 94%         | 6                         | 22                     |

### Comparing to 2020:

- Police investigations, code enforcement and police patrol remain high priorities
- Police community programs are a new high priority item