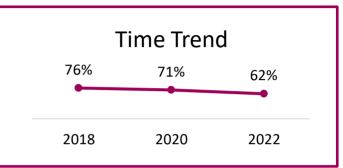

## Quality of Life

|                | Total | District 1   | District 2 | District 3 | District 4 | District 5 |
|----------------|-------|--------------|------------|------------|------------|------------|
| Excellent/Good | 62%   | <b>77%</b> ▲ | 66%        | 67%        | 57%        | 43% ▼      |

I would like you to tell me how would you rate the overall quality of life in the City of Tacoma? sample size = 749