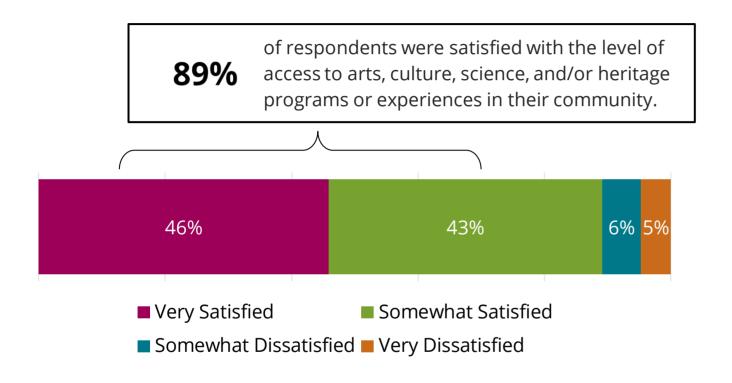

#### Arts, Culture, Science and History

#### Demographic Comparisons (statistically significant):

• Respondents who were White were more likely to be satisfied with this measure (94%), while Black respondents were less likely to be satisfied (75%).

|                         | Total | District 1 | District 2 | District 3 | District 4 | District 5 |
|-------------------------|-------|------------|------------|------------|------------|------------|
| Very/Somewhat Satisfied | 89%   | 90%        | 95%        | 94%        | 88%        | 78% ▼      |

How satisfied are you with the level of access to arts, culture, science, and/or heritage programs or experiences in your community? sample size = 681