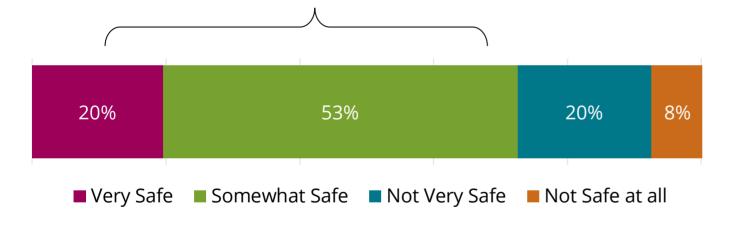

## Overall Feeling of Safety

### **Demographic Comparisons (statistically significant):**

 Respondents with household income greater than \$100,000 were more likely to rate their overall feeling of safety as very or somewhat safe (85%), and those with household income between \$50,000 to \$99,999 were less likely to feel safe (59%).

|                           | Total | District 1 | District 2 | District 3 | District 4 | District 5 |
|---------------------------|-------|------------|------------|------------|------------|------------|
| Overall Feeling of Safety | 72%   | 81%        | 77%        | 77%        | 65%        | 61%        |

How would you rate your overall feeling of safety in Tacoma, would you say you feel very safe, somewhat safe, not very safe, not safe at all? sample size = 748