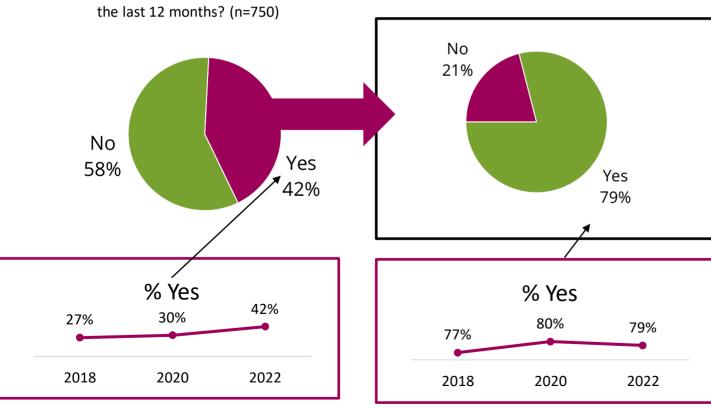

## Crime and Public Safety

**42%** of respondents had been a victim of crime in the last 12 months, and **79%** of them reported the crime

Have you or someone in your household been the victim of a crime in Tacoma in the last 12 months? (n=750)

### **Demographic Comparisons (statistically significant):**

- Individuals who were aged 34 years or younger were more likely to have been affected by crime than the population average (56%), and those aged 64 or older were less likely (19%).
- White individuals were less likely to have been affected by crime (34%) and Hispanic individuals more likely (69%).
- Individuals who rented their homes were more likely to have been affected by crime (59%) and those who owned their homes were less likely (35%).