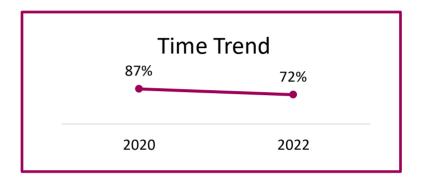

|                                                | Total | District 1 | District 2 | District 3 | District 4 | District 5 |
|------------------------------------------------|-------|------------|------------|------------|------------|------------|
| Do Tacoma Police Officers treat people fairly? | 72%   | 74%        | 62%        | 65%        | 79%        | 80%        |