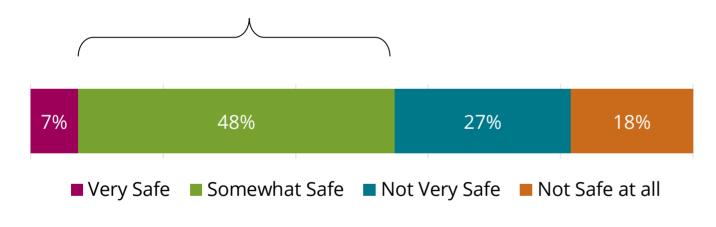

## Overall Feeling of Safety

### **Demographic Comparisons (statistically significant):**

 Respondents with household income greater than \$100,000 were more likely to rate their overall feeling of safety as very or somewhat safe (85%), and those with household income between \$50,000 to \$99,999 were less likely to feel safe (59%).

|                           | Total | District 1 | District 2 | District 3 | District 4 | District 5 |
|---------------------------|-------|------------|------------|------------|------------|------------|
| Overall Feeling of Safety | 72%   | 81%        | 77%        | 77%        | 65%        | 61%        |

How would you rate your overall feeling of safety in Tacoma, would you say you feel very safe, somewhat safe, not very safe, not safe at all? sample size = 748