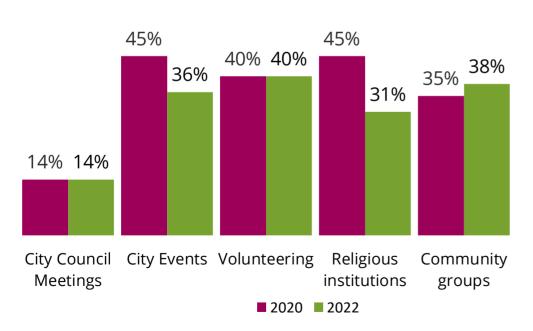

## Respondents participated in a variety of civic activities through city events, volunteering, religious institutions and community groups.

Have you participated in any of the following civic activities in the last 12 months?

|                           | Total | District 1 | District 2 | District 3 | District 4 | District 5 |
|---------------------------|-------|------------|------------|------------|------------|------------|
| City Council<br>Meetings  | 14%   | 9%         | 9%         | 21%        | 20%        | 11%        |
| City Events               | 36%   | 30%        | 32%        | 48%        | 27%        | 41%        |
| Volunteering              | 40%   | 48%        | 35%        | 34%        | 40%        | 44%        |
| Religious<br>institutions | 31%   | 24%        | 43%        | 25%        | 24%        | 38%        |
| Community groups          | 38%   | 37%        | 37%        | 43%        | 27%        | 46%        |

Have you participated in any of the following civic activities in the last 12 months? sample size = 750