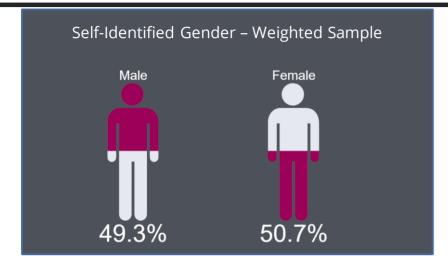

# **Appendix 2: Demographic Profile**

Sample demographics compared to the most recent United States Census Bureau estimates.

## Demographics

<sup>&</sup>lt;sup>1</sup>U.S. Census Bureau, 2015-2019 American Community Survey 1-Year Estimates. Table S0101.