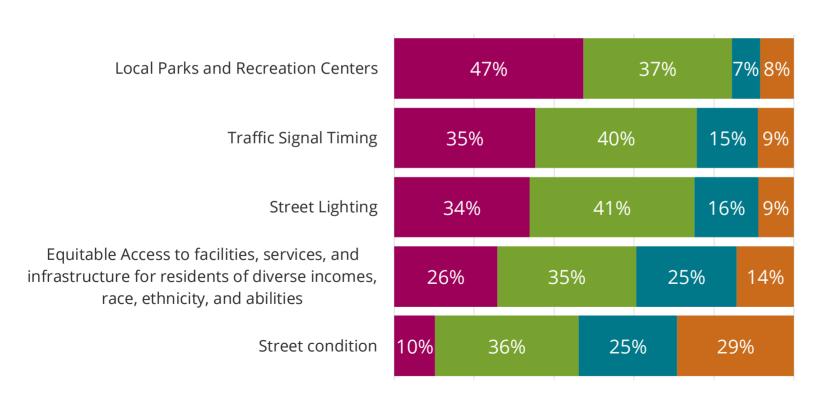

### Community Priorities Among All Services

|                |                                                        |            |             | Overall       | Overall               |
|----------------|--------------------------------------------------------|------------|-------------|---------------|-----------------------|
| Category       | Service                                                | Importance | Performance | Priority Rank | <b>Priority Score</b> |
| Public Safety  | Police Investigations                                  | 8.8        | 45%         | 1             | High                  |
|                | Code Enforcement (City response to abandoned           |            |             |               |                       |
| Public Safety  | buildings, graffiti, overgrown vegetation, etc.)       | 8.8        | 47%         | 2             | High                  |
| Infrastructure | Street condition                                       | 8.6        | 46%         | 3             | High                  |
| Public Safety  | Police Patrol                                          | 9.0        | 51%         | 4             | High                  |
| Public Safety  | Police Community Programs                              | 8.8        | 50%         | 5             | High                  |
|                | Equitable Access to facilities, services, and          |            |             |               |                       |
|                | infrastructure for residents of diverse incomes, race, |            |             |               |                       |
| Infrastructure | ethnicity, and abilities                               | 7.6        | 61%         | 6             | High                  |
| Other          | Permitting Services                                    | 7.6        | 68%         | 7             | High                  |
| Utilities      | Street Cleaning                                        | 8.5        | 73%         | 8             | High                  |
| Utilities      | Storm Drainage                                         | 8.1        | 76%         | 9             | Medium                |
| Infrastructure | Street Lighting                                        | 7.8        | 75%         | 10            | Medium                |
| Infrastructure | Traffic Signal Timing                                  | 7.6        | 76%         | 11            | Medium                |
| Other          | Public Transit Services                                | 6.1        | 76%         | 12            | Medium                |
| Utilities      | Drinking Water                                         | 8.6        | 83%         | 13            | Medium                |
| Utilities      | Garbage, Recycling, Yard and Food Waste Collection     | 7.6        | 82%         | 14            | Medium                |
| Utilities      | Utility Billing and Customer Service                   | 7.8        | 84%         | 15            | Medium                |
| Infrastructure | Local Parks and Recreation Centers                     | 7.6        | 84%         | 16            | Medium                |
| Other          | Overall Customer Service at the City of Tacoma         | 8.6        | 88%         | 17            | Low                   |
| Utilities      | Power (electric)                                       | 7.4        | 89%         | 18            | Low                   |
| Utilities      | Sewer Services                                         | 7.3        | 89%         | 19            | Low                   |
| Public Safety  | Emergency Medical Services                             | 8.3        | 92%         | 20            | Low                   |
| Other          | Public Library Services                                | 5.9        | 89%         | 21            | Low                   |
| Public Safety  | Fire Response and Suppression                          | 7.8        | 94%         | 22            | Low                   |

# Respondents had relatively low levels of satisfaction with the street condition and equitable access to services/facilities, but high satisfaction with Local Parks and Recreation Centers.

# Street Condition and Equitable Access to Facilities, Services & Infrastructure are priority areas for improvement.

|                                                                                                                               | Level of Importance | Performance | Priority Rank | Overall Priority Score |
|-------------------------------------------------------------------------------------------------------------------------------|---------------------|-------------|---------------|------------------------|
| Street condition                                                                                                              | 8.6                 | 46%         | 1             | 3                      |
| Equitable Access to facilities, services, and infrastructure for residents of diverse incomes, race, ethnicity, and abilities | 7.6                 | 61%         | 2             | 6                      |
| Street Lighting                                                                                                               | 7.8                 | 75%         | 3             | 10                     |
| Traffic Signal Timing                                                                                                         | 7.6                 | 76%         | 4             | 11                     |
| Local Parks and Recreation Centers                                                                                            | 7.6                 | 84%         | 5             | 16                     |

### Comparing to 2020:

- Street condition remained a high priority for improvement
- Equitable access to facilities (...) was a new priority in 2022
- Traffic signal timing and street lighting are lower priorities this year.