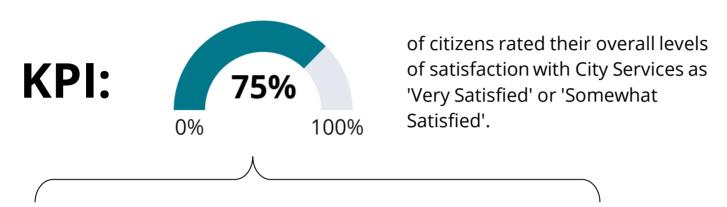

### Overall Satisfaction with Municipal Services

|                         | Total | District 1 | District 2 | District 3 | District 4 | District 5 |
|-------------------------|-------|------------|------------|------------|------------|------------|
| Very/Somewhat Satisfied | 75%   | 83%        | 66%        | 72%        | 79%        | 74%        |

#### Demographic Comparisons (statistically significant):

There were no statistically significant group differences in the overall level of satisfaction.

And how would you rate your overall satisfaction with the services provided by the City of Tacoma, would you say you are...? sample size = 735