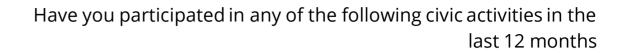

## Respondents participated in a variety of civic activities through city events, volunteering, religious institutions and community groups.

Have you participated in any of the following civic activities in the last 12 months?

|                           | Total | District 1 | District 2 | District 3 | District 4 | District 5 |
|---------------------------|-------|------------|------------|------------|------------|------------|
| City Council<br>Meetings  | 14%   | 9%         | 9%         | 21%        | 20%        | 11%        |
| City Events               | 36%   | 30%        | 32%        | 48%        | 27%        | 41%        |
| Volunteering              | 40%   | 48%        | 35%        | 34%        | 40%        | 44%        |
| Religious<br>institutions | 31%   | 24%        | 43%        | 25%        | 24%        | 38%        |
| Community groups          | 38%   | 37%        | 37%        | 43%        | 27%        | 46%        |

Have you participated in any of the following civic activities in the last 12 months? sample size = 750