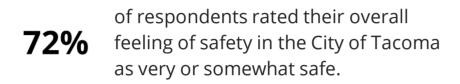

## Overall Feeling of Safety

### **Demographic Comparisons (statistically significant):**

 Respondents with household income greater than \$100,000 were more likely to rate their overall feeling of safety as very or somewhat safe (85%), and those with household income between \$50,000 to \$99,999 were less likely to feel safe (59%).

|                           | Total | District 1 | District 2 | District 3 | District 4 | District 5 |
|---------------------------|-------|------------|------------|------------|------------|------------|
| Overall Feeling of Safety | 72%   | 81%        | 77%        | 77%        | 65%        | 61%        |

How would you rate your overall feeling of safety in Tacoma, would you say you feel very safe, somewhat safe, not very safe, not safe at all? sample size = 748